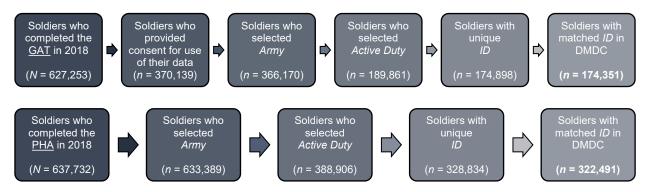

### **Population and Sample**

- The eligible population included U.S. Army AD Soldiers who completed the GAT (N = 189,861) or PHA (N = 388,906) between 1 January and 31 December 2018.
- The following inclusion criteria yielded the target sample for analyses:

• The final sample for this project included 174,351 Soldiers who completed the GAT and 322,491 Soldiers who completed the PHA.