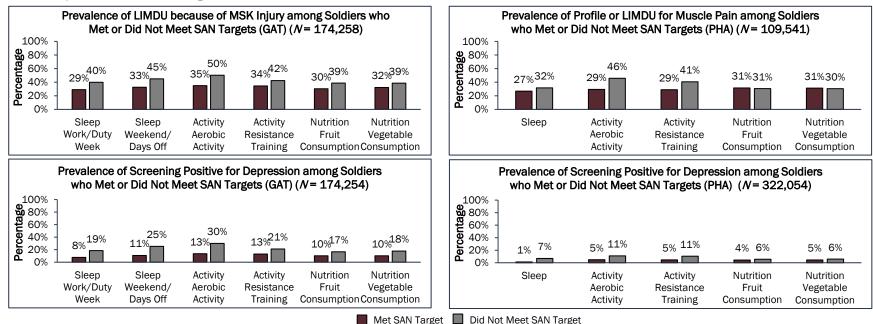

Improving Health and Building Readiness. Anytime, Anywhere — Always

12

The prevalence of select injury and behavioral health outcomes was *lower* among Soldiers who met sleep, activity, or nutrition targets in both the GAT and PHA.

The prevalence of select injury and behavioral health outcomes was *lower* among Soldiers who met sleep, activity, or nutrition targets.

These findings are consistent with the literature that suggests healthy SAN behaviors may protect against injury and adverse behavioral outcomes. Thus, Army leaders may promote healthy SAN behaviors to reduce the prevalence of injury and adverse behavioral health outcomes among Soldiers.