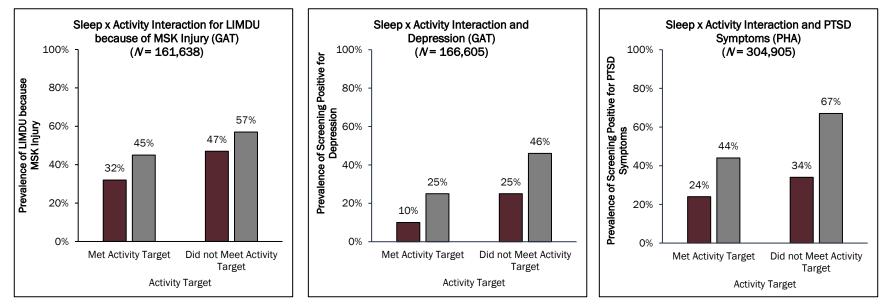

 $\Omega$  Higher odds, relative to reference group arpi Lower odds, relative to reference group

Adjusted for sex, age, rank, race, marital status, and BMI (GAT injury only)

Some interactions between SAN behaviors were statistically associated with being on profile or limited duty because of MSK injury or muscle pain, screening positive for depression, and experiencing PTSD symptoms.

## **Key Findings: GQ5 (continued)**

Soldiers who met both sleep and activity targets may have a *lower* prevalence of being on limited duty because of MSK injury, screening positive for depression, or experiencing PTSD symptoms.

**GQ5:** Is the interaction between sleep, activity and nutrition behaviors associated with the differences in select injury and behavioral health outcomes for Soldiers?

Soldiers who **met both sleep and activity targets may have a** *lower* **prevalence of being on limited duty because of MSK injury, screening positive for depression, or experiencing PTSD symptoms.** The synergy of SAN behaviors was not associated with unhealthy alcohol use or experiencing major life stressors.