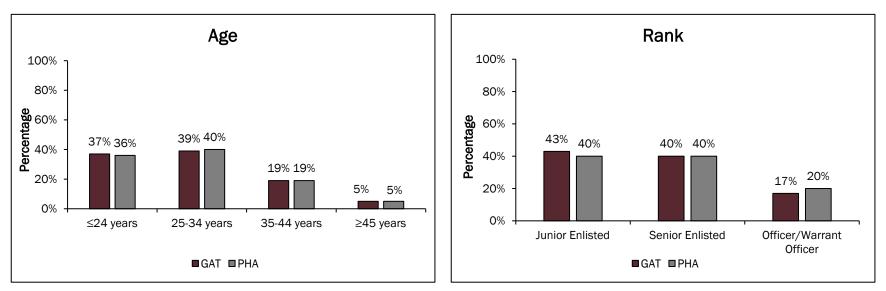

## **Demographics**

The majority of Soldiers were male, younger than 35 years of age, Junior or Senior Enlisted, White, and married.

GAT: N = 174,351; PHA: N = 322,491

Improving Health and Building Readiness. Anytime, Anywhere — Always

11

The demographic and other characteristics of Soldiers who met the minimum recommended thresholds for SAN behaviors were consistent across demographic groups for many SAN behaviors.

| Sex                                                                                                                                                                                                                                                                                      | Age                                                                                                                                                                                                                     | Rank                                                                                            | Race                                                                                                                                                                                                                         | Marital Status                                                                                                                                                                              |
|------------------------------------------------------------------------------------------------------------------------------------------------------------------------------------------------------------------------------------------------------------------------------------------|-------------------------------------------------------------------------------------------------------------------------------------------------------------------------------------------------------------------------|-------------------------------------------------------------------------------------------------|------------------------------------------------------------------------------------------------------------------------------------------------------------------------------------------------------------------------------|---------------------------------------------------------------------------------------------------------------------------------------------------------------------------------------------|
| <ul> <li>A similar percentage of male and female</li> <li>Soldiers met the sleep and aerobic activity targets.</li> <li>A greater percentage of male Soldiers met the resistance training target.</li> <li>A greater percentage of female Soldiers met the nutrition targets.</li> </ul> | A greater percentage of<br>Soldiers younger than<br>35 years met the<br>resistance training<br>target.<br>A greater percentage of<br>Soldiers older than 24<br>years of age met the<br>vegetable consumption<br>target. | A greater percentage of<br>Officers/Warrant<br>Officers met the sleep<br>and nutrition targets. | A greater percentage of<br>White or American<br>Indian/Alaska Native<br>Soldiers met the sleep,<br>and aerobic activity<br>targets.<br>A greater percentage of<br>White Soldiers met the<br>vegetable consumption<br>target. | A greater percentage of<br>Soldiers who were<br>never married met the<br>sleep targets.<br>A similar percentage of<br>Soldiers met the activity<br>targets across marital<br>status groups. |